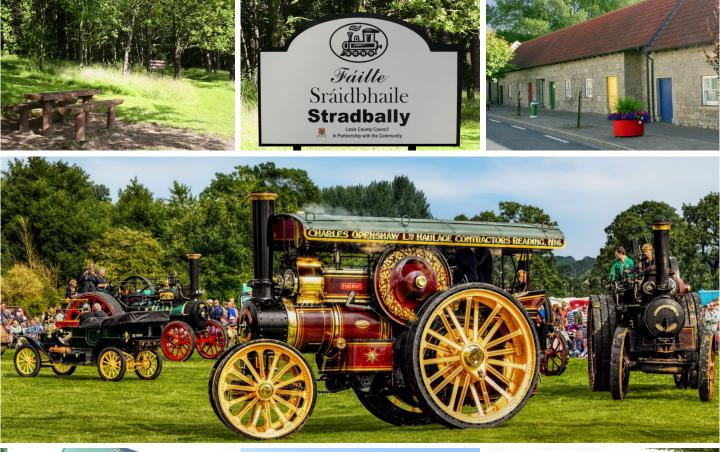

## IT'S TIME TO START LIVING AGAIN

Set in the tranquil vales of Stradbally, Droimnín offers a standard of life rarely found in these fast times. The village of Stradbally offers all the conveniences of modern living but at a pace reminiscent of a more relaxed era. With a Post Office, Supermarket, Pharmacies and tea-shops, Stradbally offers all that one might desire for daily living. Just ten minutes away the bustling town of Portlaoise offers theatre, train stations, larger shops and leisure centres, while less than 15 minutes from Droimnín there is excellent golfing, fishing and walking.

# Droimnín

Stradbally offers the perfect blend of convenience and tranquillity. A pretty main street surrounded by outstanding natural beauty, great local shops yet no hustle and bustle; plenty to do every day of the week with everything else one could require right on your doorstep; that's Stradbally. Residents of Droimnin can relax in the tranquility of this superbly appointed enclave of attractive homes. The renowned Droimnin nursing home is shortly due to add to its excellent services with an intimate coffee shop on the grounds. This will offer a superb addition to this wonderful address. All modern conveniences are available just a short stroll from Droimnin, with shops, restaurants, churches, doctors and all amenities right on your doorstep. Then just 10 minutes away in nearby Portlaoise, all of life's extras are available with a Regional Hospital, Cinema, Theatre, Leisure Centres, County Hall and large Supermarkets all there to serve your needs. Close to Stradbally are excellent recreational facilities with beautiful walks around the lake or along the canal in nearby Vicarstown, together with Golf, Fishing and Boating all within a few minutes.

# THE PERFECT LOCATION FOR YOUR NEW HOME

THE MOST BEAUTIFUL SCENERY, RIGHT ON YOUR DOORSTEP

Although surrounded by countryside and seeming far from the maddening crowd the village of Stradbally is well connected to local towns and transport links. Located on the Rosslare to West of Ireland Road, Stradbally could not be better suited. Portlaoise is just 7 miles away, Athy 10 and Carlow 15, whilst the M7 can be accessed within 5 minutes giving motorway connection to everywhere from Belfast to Cork.