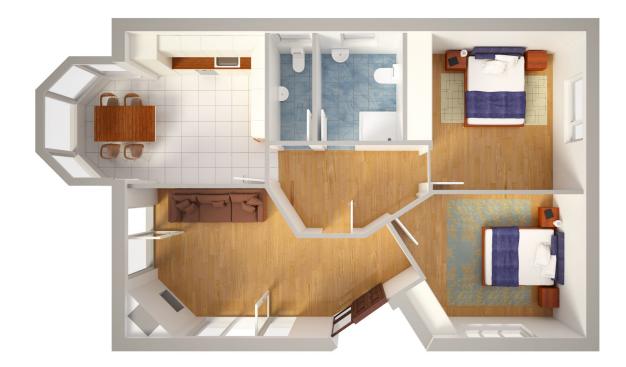

#### DUNAMAISE 2 Bedroom I 850 Sq. Ft.

### **ROOM DIMENSIONS & DETAILS**

**Entrance Hall:** Tiled floor, built in cupboards.

**Living Room:** 6.48m x 3.56m Timber floor, feature fireplace, patio door to garden.

Hall: 3.78m 2.17m Tiled floor.

**Kitchen/Dining Room:** 5.13m x 3.49m. Feature fitted kitchen, tiled floor, tiled splashback, dining area into a large bay window area. **Shower Room:** 2.37m x 2.07m Fully tiled, wetroom shower enclosure, w.c, vanity unit, heated towel rail.

**W.C:** 2.37m x 1.05m Separate w.c.

**Bedroom 1:** 4.30m x 3.26m Timber floor, extensive wardrobe.

**Bedroom 2:** 3.93m x 3.60m Timber floor, extensive wardrobe.