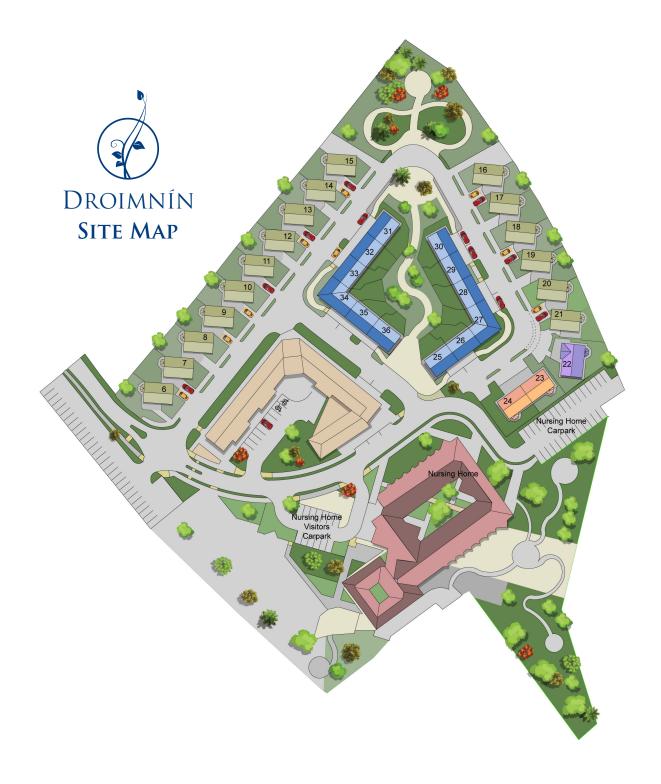

xcellent services with an intimate coffee shop on the grounds. This will offer a superb addition to this wonderful address. All modern conveniences are available just a short stroll from Droimnin, with shops, restaurants, churches, doctors and all amenities right on your doorstep. Then just 10 minutes away in nearby Portlaoise, all of life's extras are available with a Regional Hospital, Cinema, Theatre, Leisure Centres, County Hall and large Supermarkets all there to serve your needs. Close to Stradbally are excellent recreational facilities with beautiful walks around the lake or along the canal in nearby Vicarstown, together with Golf, Fishing and Boating all within a few minutes.

In short Droimnín offers the perfect location to live your life at whatever pace you decide.

















# AT DROIMNÍN YOUR HOME COMES WITH A Range of Extra Features as Standard

- Seeded Gardens
- Tarmac Driveway
- Tiled Shower Room
- Heated Towel Rail
- Glass Shower Wet Room Panel
- Vanity Unit in Shower Room
- Separate W.C.

- Tiled & Timber Floors Throughout
- Hardwood Front Door
- Wired For Alarm
- Cloaks Press in Hall
- Energy Efficient Heating
- Feature Fireplace
- Patio Doors to Garden

- Smoke & Co2 Alarms
- Two W.C's.
- Feature Fitted Kitchen
- Tiled Splashback
- Insulated Attic
- Feature Wardrobe Walls in

Bedrooms





#### DUNAMAISE 2 Bedroom I 850 Sq. Ft.





### **ROOM DIMENSIONS & DETAILS**



**Entrance Hall:** Tiled floor, built in cupboards.

**Living Room:** 6.48m x 3.56m Timber floor, feature fireplace, patio door to garden.

Hall: 3.78m 2.17m Tiled floor.

**Kitchen