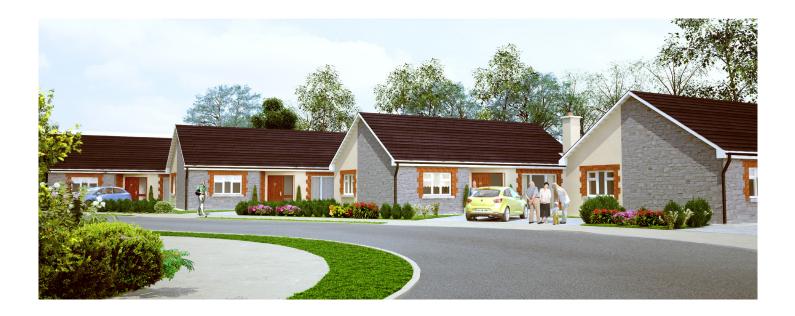

# DROIMNÍN CHURCH AVENUE I STRADBALLY I CO. LAOIS

A LUXURY DEVELOPMENT OF 2 BEDROOM, SINGLE STORY HOMES

Droimnín reflects those fine values found in Stradbally. Designed to compliment the natural beauty of the area and with just a small number of houses, the development remains calm and quiet at all times. Each home is hand finished and offers superb levels of comfort and style. With bright spacious kitchens and large bedrooms complete with built in wardrobes these modern homes represent the best in modern living

# AT DROIMNÍN YOUR HOME COMES WITH A Range of Extra Features as Standard

- Seeded Gardens
- Tarmac Driveway
- Tiled Shower Room
- Heated Towel Rail
- Glass Shower Wet Room Panel
- Vanity Unit in Shower Room
- Separate W.C.

- Tiled & Timber Floors Throughout
- Hardwood Front Door
- Wired For Alarm
- Cloaks Press in Hall
- Energy Efficient Heating
- Feature Fireplace
- Patio Doors to Garden

- Smoke & Co2 Alarms
- Two W.C's.
- Feature Fitted Kitchen
- Tiled Splashback
- Insulated Attic
- Feature Wardrobe Walls in