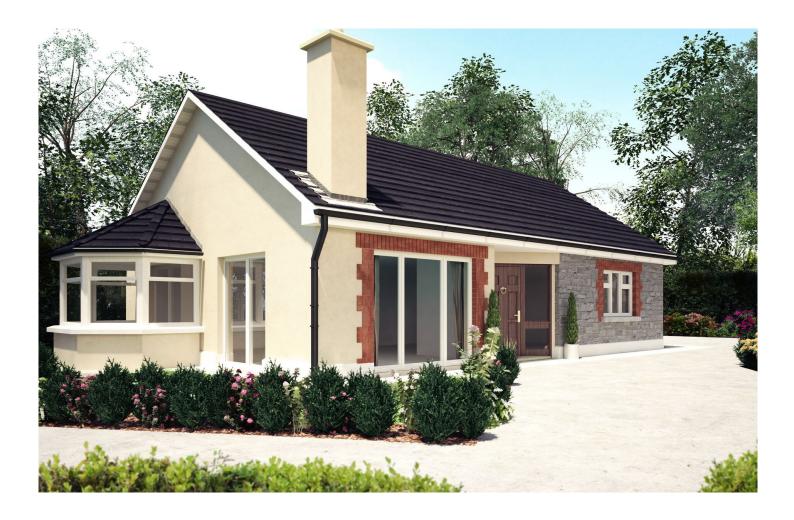

# DROIMNÍN CHURCH AVENUE I STRADBALLY I CO. LAOIS

A LUXURY DEVELOPMENT OF 2 BEDROOM, SINGLE STORY HOMES

#### DUNAMAISE 2 Bedroom I 850 Sq. Ft.