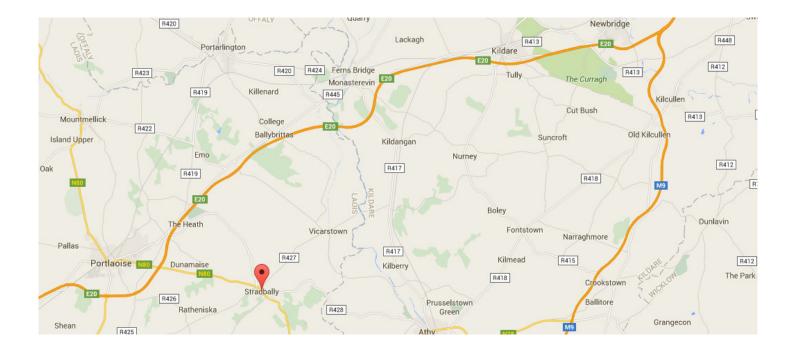

# THE PERFECT LOCATION FOR YOUR NEW HOME

THE MOST BEAUTIFUL SCENERY, RIGHT ON YOUR DOORSTEP

Although surrounded by countryside and seeming far from the maddening crowd the village of Stradbally is well connected to local towns and transport links. Located on the Rosslare to West of Ireland Road, Stradbally could not be better suited. Portlaoise is just 7 miles away, Athy 10 and Carlow 15, whilst the M7 can be accessed within 5 minutes giving motorway connection to everywhere from Belfast to Cork.