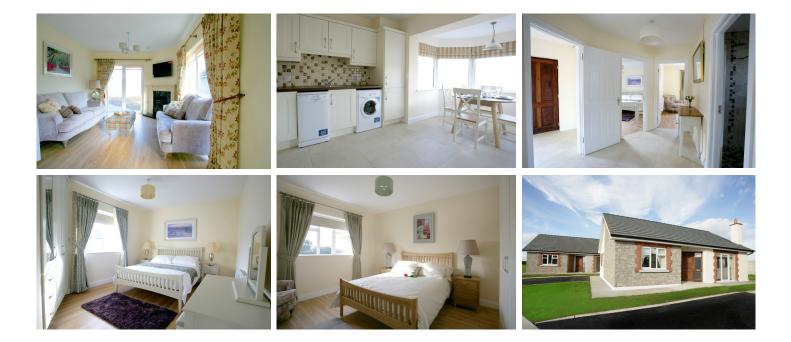

### **ROOM DIMENSIONS & DETAILS**

**Entrance Hall:** Tiled floor, built in cupboards.

**Living Room:** 6.48m x 3.56m Timber floor, feature fireplace, patio door to garden.

Hall: 3.78m 2.17m Tiled floor.

**Kitchen/Dining Room:** 5.13m x 3.49m. Feature fitted kitchen, tiled floor, tiled splashback, dining area into a large bay window area. **Shower Room:** 2.37m x 2.07m Fully tiled, wetroom shower enclosure, w.c, vanity unit, heated towel rail.

**W.C:** 2.37m x 1.05m Separate w.c.

**Bedroom 1:** 4.30m x 3.26m Timber floor, extensive wardrobe.

**Bedroom 2:** 3.93m x 3.60m Timber floor, extensive wardrobe.