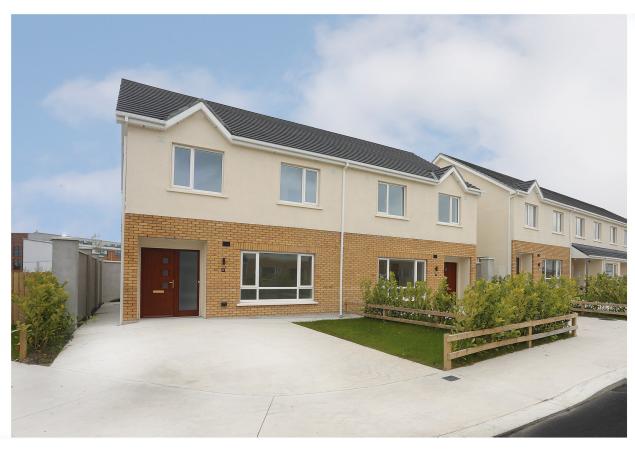

### The Emo

4 Bedroom Semi-Detached 148 Sq. M/1593 Sq. Ft.

At 148Sq. M The Emo is our flagship property of its type in Ashewood Walk. With four extremely spacious bedrooms including a beautiful master ensuite, this property is ideal for a growing family. Downstaris the rooms are the biggest in their class. The Emo comes with an array of extras and includes a state of the art Air-To -water heating system.

### The Dunmase

4 Bedroom Semi-Detached 137.3 Sq. M/ 1478 Sq. Ft.

The Dunmase is a massive 4 Bedroom home stretching to a most impressive 137.3 Sq. M of sheer luxury.

With four extremely spacious bedrooms including a beautiful master ensuite, this property is ideal for a growing family. Downstaris the rooms are truly huge. The Dunmase comes with a host of extras and includes a state of the art Air-To -water heating system.