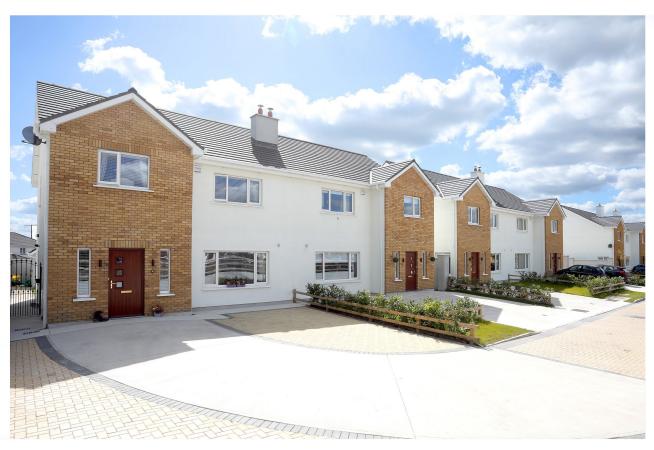

Ashewood Walk

Ashewood Walk

### The Emo

4 Bedroom Semi-Detached 148 Sq. M/1593 Sq. Ft.

At 148Sq. M The Emo is our flagship property of its type in Ashewood Walk. With four extremely spacious bedrooms including a beautiful master ensuite, this property is ideal for a growing family. Downstaris the rooms are the biggest in their class. The Emo comes with an array of extras and includes a state of the art Air-To -water heating system.

### The Dunmase

4 Bedroom Semi-Detached 137.3 Sq. M/ 1478 Sq. Ft.

The Dunmase is a massive 4 Bedroom home stretching to a most impressive 137.3 Sq. M of sheer luxury.

With four extremely spacious bedrooms including a beautiful master ensuite, this property is ideal for a growing family. Downstaris the rooms are truly huge. The Dunmase comes with a host of extras and includes a state of the art Air-To -water heating system.