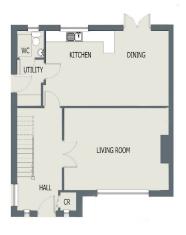

### The Emo

4 Bedroom Semi-Detached 148 Sq. M/1593 Sq. Ft.

At 148Sq. M The Emo is our flagship property of its type in Ashewood Walk. With four extremely spacious bedrooms including a beautiful master ensuite, this property is ideal for a growing family. Downstaris the rooms are the biggest in their class. The Emo comes with an array of extras and includes a state of the art Air-To -water heating system.

### The Dunmase

4 Bedroom Semi-Detached 137.3 Sq. M/ 1478 Sq. Ft.

The Dunmase is a massive 4 Bedroom home stretching to a most impressive 137.3 Sq. M of sheer luxury.

With four extremely spacious bedrooms including a beautiful master ensuite, this property is ideal for a growing family. Downstaris the rooms are truly huge. The Dunmase comes with a host of extras and includes a state of the art Air-To -water heating system.