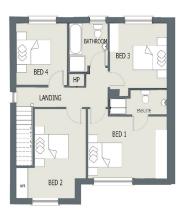

### The Emo

4 Bedroom Semi-Detached 148 Sq. M/1593 Sq. Ft.

At 148Sq. M The Emo is our flagship property of its type in Ashewood Walk. With four extremely spacious bedrooms including a beautiful master ensuite, this property is ideal for a growing family. Downstaris the rooms are the biggest in their class. The Emo comes with an array of extras and includes a state of the art Air-To -water heating system.

### The Dunmase

4 Bedroom Semi-Detached 137.3 Sq. M/ 1478 Sq. Ft.

The Dunmase is a massive 4 Bedroom home stretching to a most impressive 137.3 Sq. M of sheer luxury.

With four extremely spacious bedrooms including a beautiful master ensuite, this property is ideal for a growing family. Downstaris the rooms are truly huge. The Dunmase comes with a host of extras and includes a state of the art Air-To -water heating system.