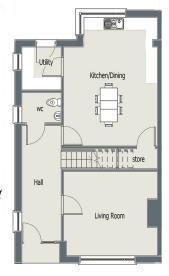

### The Emo

4 Bedroom Semi-Detached 148 Sq. M/1593 Sq. Ft.

At 148Sq. M The Emo is our flagship property of its type in Ashewood Walk. With four extremely spacious bedrooms including a beautiful master ensuite, this property is ideal for a growing family. Downstaris the rooms are the biggest in their class. The Emo comes with an array of extras and includes a state of the art Air-To -water heating system.

### The Dunmase

4 Bedroom Semi-Detached 137.3 Sq. M/ 1478 Sq. Ft.

The Dunmase is a massive 4 Bedroom home stretching to a most impressive 137.3 Sq. M of sheer luxury.

With four extremely spacious bedrooms including a beautiful master ensuite, this property is ideal for a growing family. Downstaris the rooms are truly huge. The Dunmase comes with a host of extras and includes a state of the art Air-To -water heating system.