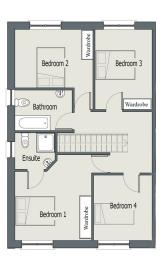

### The Emo

4 Bedroom Semi-Detached 148 Sq. M/1593 Sq. Ft.

At 148Sq. M The Emo is our flagship property of its type in Ashewood Walk. With four extremely spacious bedrooms including a beautiful master ensuite, this property is ideal for a growing family. Downstaris the rooms are the biggest in their class. The Emo comes with an array of extras and includes a state of the art Air-To -water heating system.

### The Dunmase

4 Bedroom Semi-Detached 137.3 Sq. M/ 1478 Sq. Ft.

The Dunmase is a massive 4 Bedroom home stretching to a most impressive 137.3 Sq. M of sheer luxury.

With four extremely spacious bedrooms including a beautiful master ensuite, this property is ideal for a growing family. Downstaris the rooms are truly huge. The Dunmase comes with a host of extras and includes a state of the art Air-To -water heating system.