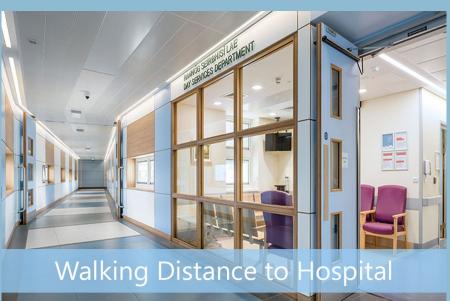

Within walking distance is the Hospital, Town Centre, Leisure Centres, New retail park to include Ben Dunne Gym and Costa Coffee. Laois Shopping centre and the Kyle Centre are also just a stroll away. A 10 minute stroll will get you to town centre and all its conveniences whilst country walks and Portlaoise GAA are just a little further down Summerhill Lane.